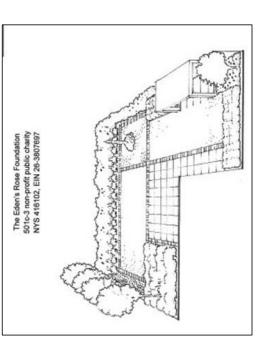

Applicant: Eden's Rose Foundation (Executive Director Greg Sheldon)

**Offer price:** \$1,200 (\$200 per lot)

Proposal: Applicant plans to construct and operate a Community Food System

Proposed invest/funds: \$10,000 (first phase) /Business Account

NOTES

Foundation's proposal is centered on developing a community based garden to increase access to nutritious foods, serve the The applicant has provided evidence of considerable support from the community and other stakeholders. Eden's Rose associated health and environmental benefits locally. Lots have been in ACLB inventory for considerable time and have local community and create volunteer and vocational training opportunities to support the local economy and realize received no interest.