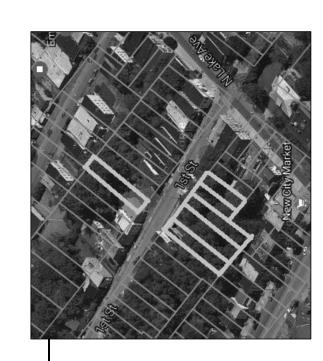

# FIRST STREET LOTS, ALBANY NY

| Property Address | Intended Use          | Tax Map Parcel<br>Number | Lot Size   | Zoning |
|------------------|-----------------------|--------------------------|------------|--------|
| 458 First Street | Community Food System | 65.55-1-12               | 25 x 125   | R2A    |
| 457 First Street | Community Food System | 65.47-3-27               | 25 x 118   | R2A    |
| 456 First Street | Community Food System | 65.55-1-13               | 31 x 125   | R2A    |
| 454 First Street | Community Food System | 65.55-1-14               | 24 x 125   | R2A    |
| 452 First Street | Community Food System | 65.55-1-15               | 23 x 80    | R2A    |
| 450 First Street | Community Food System | 65.57-1-16               | 23 x 80    | R2A    |
|                  |                       | APPLIC                   | APPLICANTS |        |

Applicant: Eden's Rose Foundation (Executive Director Greg Sheldon)

**Offer price:** \$1,200 (\$200 per lot)

Proposal: Applicant plans to construct and operate a Community Food System

Proposed invest/funds: \$10,000 (first phase) /Business Account

NOTES

Foundation's proposal is centered on developing a community based garden to increase access to nutritious foods, serve the The applicant has provided evidence of considerable support from the community and other stakeholders. Eden's Rose associated health and environmental benefits locally. Lots have been in ACLB inventory for considerable time and have local community and create volunteer and vocational training opportunities to support the local economy and realize received no interest.