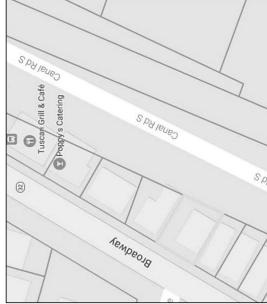

# FIRST STREET LOTS, ALBANY NY

| Property Address | Intended Use          | Tax Map Parcel<br>Number | Lot Size   | Zoning |
|------------------|-----------------------|--------------------------|------------|--------|
| 458 First Street | Community Food System | 65.55-1-12               | 25 x 125   | R2A    |
| 457 First Street | Community Food System | 65.47-3-27               | 25 x 118   | R2A    |
| 456 First Street | Community Food System | 65.55-1-13               | 31 x 125   | R2A    |
| 454 First Street | Community Food System | 65.55-1-14               | 24 x 125   | R2A    |
| 452 First Street | Community Food System | 65.55-1-15               | 23 x 80    | R2A    |
| 450 First Street | Community Food System | 65.57-1-16               | 23 x 80    | R2A    |
|                  |                       | APPLIC                   | APPLICANTS |        |

Applicant: Eden's Rose Foundation (Executive Director Greg Sheldon)

**Offer price:** \$1,200 (\$200 per lot)

Proposal: Applicant plans to construct and operate a Community Food System

Proposed invest/funds: \$10,000 (first phase) /Business Account